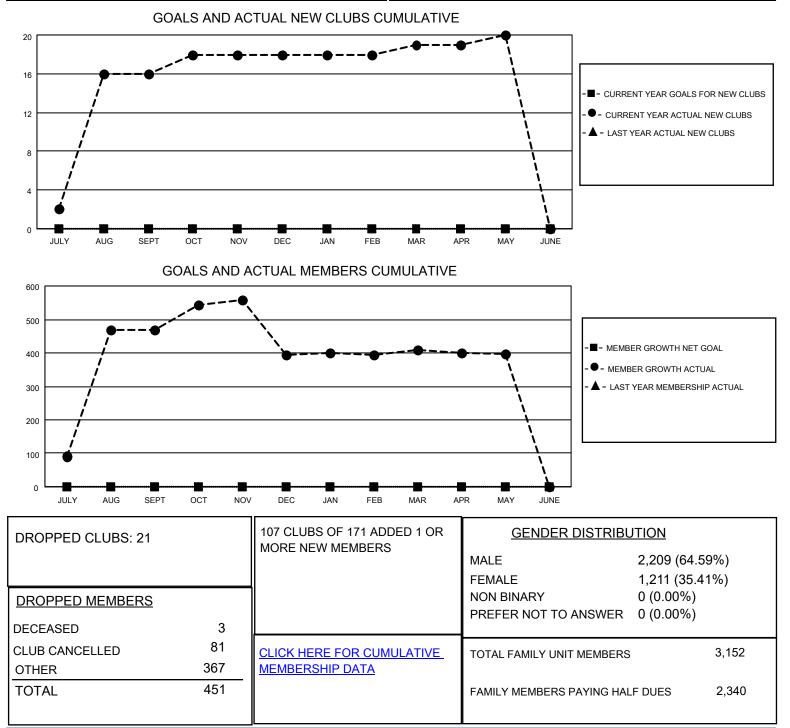

## LOCATION NEPAL

District 325 I

Results as of: 5/31/2023

| Clubs                 |               |           |               | Members               |                        |                         |                                                    |
|-----------------------|---------------|-----------|---------------|-----------------------|------------------------|-------------------------|----------------------------------------------------|
| RESULTS FOR 2022-2023 |               |           |               | RESULTS FOR 2022-2023 |                        |                         |                                                    |
| QUARTER               | NEW CLUB GOAL | NEW CLUBS | DROPPED CLUBS | QUARTER MEMI          | BER GROWTH NET<br>GOAL | MEMBER GROWTH<br>ACTUAL | DROPPED<br>MEMBERS ACTUAL<br>(including transfers) |
| JULY/AUG/SEPT         | 0             | 16        | 13            | JULY/AUG/SEPT         | 0                      | 510                     | 53                                                 |
| OCT/NOV/DEC           | 0             | 2         | 5             | OCT/NOV/DEC           | 0                      | 147                     | 218                                                |
| JAN/FEB/MAR           | 0             | 1         | 0             | JAN/FEB/MAR           | 0                      | 135                     | 98                                                 |
| APR/MAY/JUNE          | 0             | 1         | 3             | APR/MAY/JUNE          | 0                      | 78                      | 82                                                 |